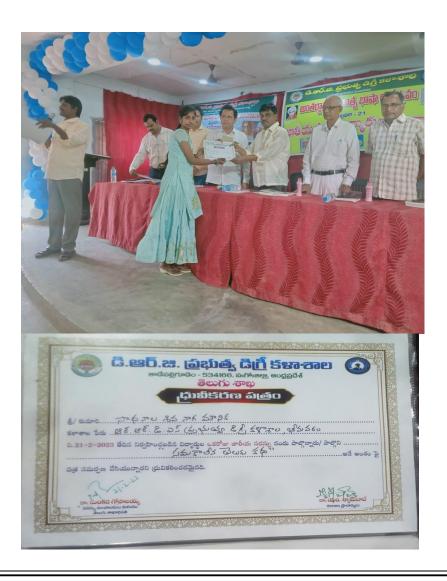

### **District Level Essay Writing Competitions**

Name of the Student: V.S.S.K.N. Malliah II BA

Got First prize in District Level Essay Writing Competition on National Voters Day on 25.01.2022 held at SCIM GDC Tanuku on the occasion of National Voters Day. He received prize from the Collecter, W.G.Dt, Eluru.

### ఓటు హక్కు వినియోగంతో ప్రజాస్వామ్యం పదిలం

విశాలాంధ్ర -భీమవరం:

ఓటే ప్రజాయుధమని, ప్రజాస్వామ్మ ప్యవస్థకు పునాది రాయని ఆర్.ఆర్. డి.ఎస్. ప్రభుత్వ కళాశాల ప్రిస్సిపాల్ దాక్టర్ వి.జె.కె. ప్రసూన అన్నారు. మంగళవారం కళాశాలలో

జరిగిన కార్యక్రమంలో ఆమె మాట్లాదుతూ ఎక్కడైతే స్వేచ్ఛగా కుల మతాలకు రాగద్వేషాలకు అతీతంగా ఓటు హక్కును వినియోగిస్తారో ఆ దేశంలో స్రజాస్వామ్యం పదికాలల పాటు వర్థిల్లుతుందని అన్నారు. నేటి యువత రాజకీయ కార్యకలాపాల్లో నిమగ్నం అయ్యేలా చూడడమే ఓటరు దినోత్సవ లక్ష్మమన్నారు. జిల్లా స్థాయిలో ఓటు హక్కుపై తణుకులో నిర్వహించిన పోటీల్లో స్థథమ స్థానం పొందిన శివసాయి మల్లయ్యను మెమెంటోతో సత్యరించారు. ఓటరు దినోత్సవాన్ని పురస్కరించుకుని నిర్వహించిన పలు పోటీల్లో గెలుపొందిన విద్యార్థులకు బహుమతులు అందజేశారు. కార్యక్రమంలో వైస్ (ప్రిన్సెపాల్ లక్ష్మీకాంతం, డాక్టర్ కాకుమాని (జీనివాస్, డాక్టర్ ఎ.నాగరాజు, డాక్టర్ పి.రాజశేఖర్, సత్యనారాయణ, ఎం.వెంకటేష్, సిబ్బంది, విద్యర్థులు పాలాహాగు.