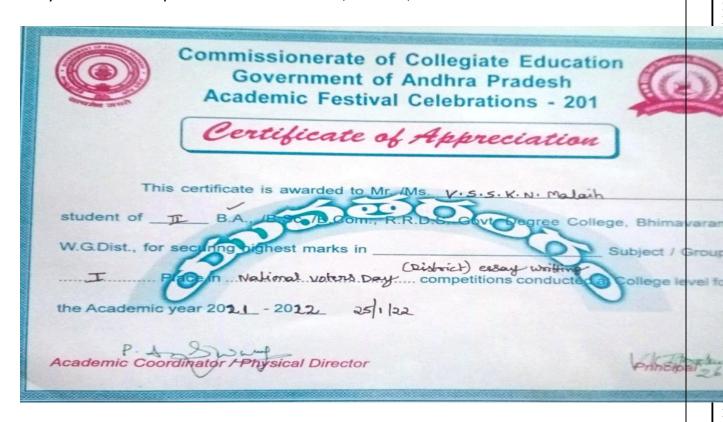

### **District Level Essay Writing Competitions**

Name of the Student: V.S.S.K.N. Malliah II BA

Got First prize in District Level Essay Writing Competition on National Voters Day on 25.01.2022 held at SCIM GDC Tanuku on the occasion of National Voters Day. He received prize from the Collecter, W.G.Dt, Eluru.

### ఓటు హక్కు వినియోగంతో ప్రజాస్వామ్యం పదిలం

విశాలాంధ్ర -భీమవరం:

ఓటే ప్రజాయుధమని, ప్రజాస్వామ్మ ప్యవస్థకు పునాది రాయని ఆర్.ఆర్. డి.ఎస్. ప్రభుత్వ కళాశాల ప్రిస్సిపాల్ దాక్టర్ వి.జె.కె. ప్రసూన అన్నారు. మంగళవారం కళాశాలలో

జరిగిన కార్యక్రమంలో ఆమె మాట్లాదుతూ ఎక్కడైతే స్వేచ్ఛగా కుల మతాలకు రాగద్వేషాలకు అతీతంగా ఓటు హక్కును వినియోగిస్తారో ఆ దేశంలో స్రజాస్వామ్యం పదికాలల పాటు వర్థిల్లుతుందని అన్నారు. నేటి యువత రాజకీయ కార్యకలాపాల్లో నిమగ్నం అయ్యేలా చూడడమే ఓటరు దినోత్సవ లక్ష్మమన్నారు. జిల్లా స్థాయిలో ఓటు హక్కుపై తణుకులో నిర్వహించిన పోటీల్లో స్థథమ స్థానం పొందిన శివసాయి మల్లయ్యను మెమెంటోతో సత్యరించారు. ఓటరు దినోత్సవాన్ని పురస్కరించుకుని నిర్వహించిన పలు పోటీల్లో గెలుపొందిన విద్యార్థులకు బహుమతులు అందజేశారు. కార్యక్రమంలో వైస్ (ప్రిన్సెపాల్ లక్ష్మీకాంతం, డాక్టర్ కాకుమాని (జీనివాస్, డాక్టర్ ఎ.నాగరాజు, డాక్టర్ పి.రాజశేఖర్, సత్యనారాయణ, ఎం.వెంకటేష్, సిబ్బంది, విద్యర్థులు పాలాహాగు.