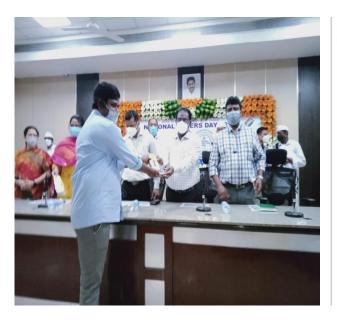

# ఆర్.ఆర్.డి.ఎస్. విద్యార్థికి నాలుగో ర్యాంకు

విశాలాంధ్ర **-ఖీమవరం:** తమ విద్యార్ధికి ఎ.పి.పి.జి.సెట్-2024 తెలుగు

విభాగంలో రాడ్లు స్ధాయి నాలుగవ ర్యాంకు రావదం చాలా ఆనందంగా ఉందని ఆర్.ఆర్. డి.ఎస్.ట్రభుత్వ కళాశాల ట్రిన్సిపాల్ డాక్టర్ వి.కె.జె.ట్రసూన హర్వం వ్యక్తం చేశారు. రాడ్లు స్ధాయి నాలుగవ ర్యాంకు

సాధించిన విద్యార్ధి వాసా శీవసాయి నాగమల్లయ్య కు గురువారం కళాశాలలో అభినదన కార్యక్రమం నిర్వహించారు. ఈ సందర్భంగా డ్రిన్సిపాల్ మాట్లాడుతూ విద్యార్ధులను ఆల్ రౌండ్ డ్రతిభతో తీర్చిదిద్దుతున్న కళాశాల అధ్యాపకులను అభినందించారు. ఇప్పటికే తమ విద్యార్థులు అన్ని సెట్స్ లో డ్రతిభ కనబరిచారని, కళాశాలలోని మౌలిక సదుపాయాలు సద్వినియోగం చేసుకుని మరింత ముందుకు వెళ్లాలని ఆమె కోరారు. కార్యక్రమంలో వైస్ డ్రిన్సిపాల్ ఎస్.లక్ష్మి కాంతం, తెలుగు విభాగాధిపతి డాక్టర్ కాకుమాని (శీనివాసరావు, డాక్టర్ అరవింద స్వామి, డాక్టర్ పి.రాజశేఖర్, సత్యనారాయణ, జి.ఉమామహేశ్వరి, పి.అమూల్యరావు, డ్రపాద్ బాబు తదితరులు పాల్గొన్నారు.