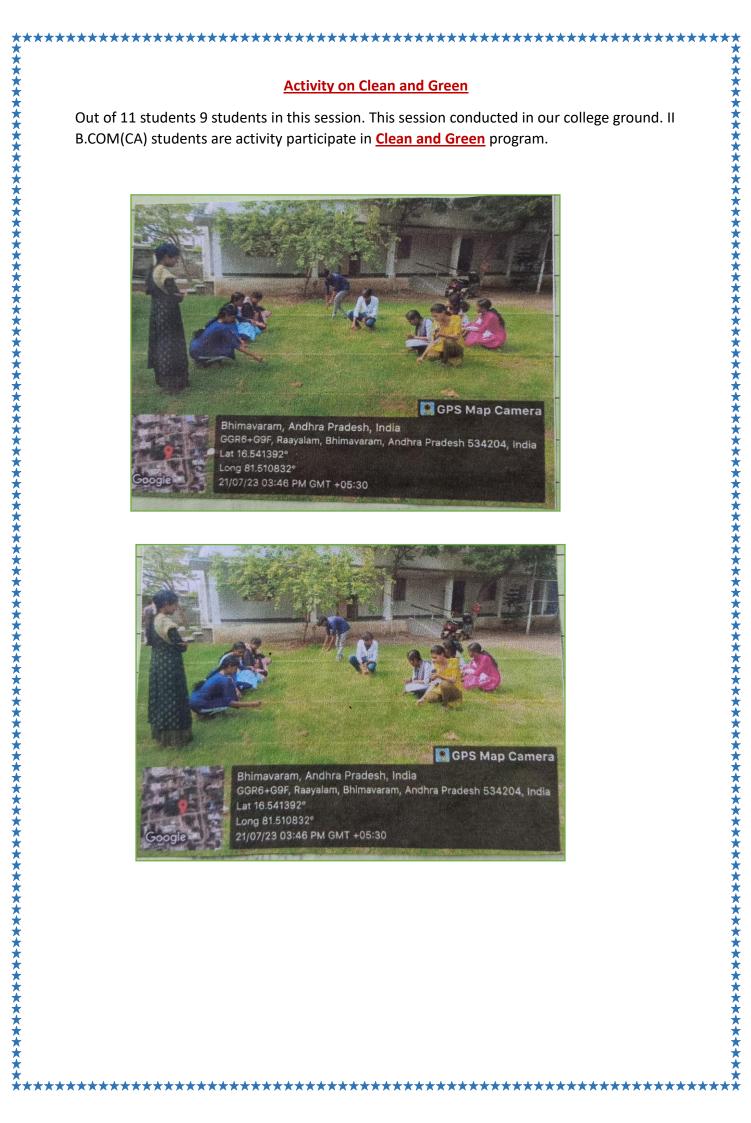

### Assignment on operating System

Out of 11 students 10 students were participated in this session. This session helps to students should improve their knowledge of their semester subjects

Seminar on Generations of Computer