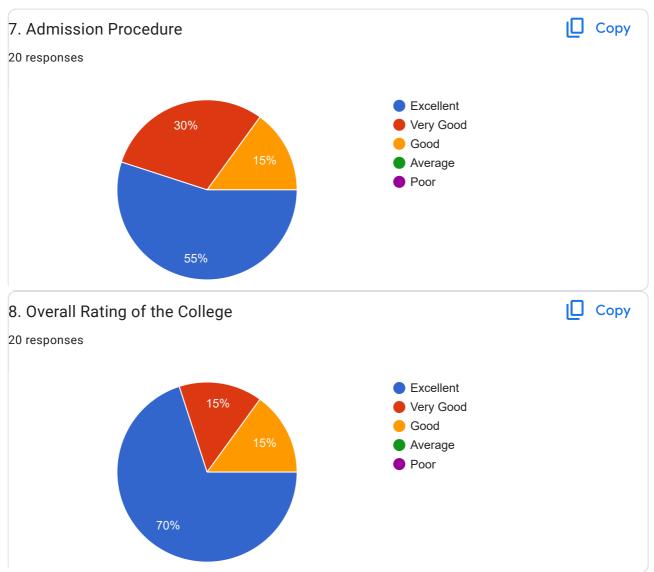

9. Mention the points which make you feel proud to be associated with RRDS Govt. Degree College as Alumni.

18 responses

Good

Good

Eminent faculty, support from the faculty, Optimum utilization of scarce resources, student centered teaching learning.