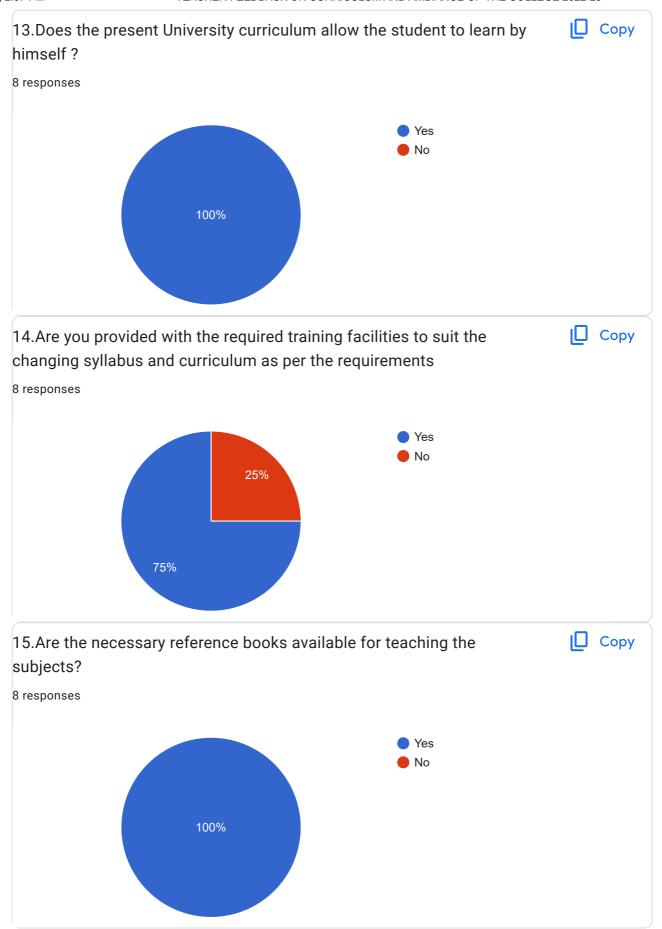

16. Any suggestions (inclusions or replacements in the content of course/(s) to enhance Student's competencies. Suggestions ought to be course specific)

7 responses

Please Continue The Languages paper in 3 Rd semester

Students should be provided with more job oriented trainings and internships

Adding new softwares of accounting in the syllabus is needed and also training should be provided for teachers.

Community servay and needed to program students

Community servay aand needed traing to the students

No

English language teaching Extend 4th semester to all DEGREE STUDENTS.

This content is neither created nor endorsed by Google. Report Abuse - Terms of Service - Privacy Policy