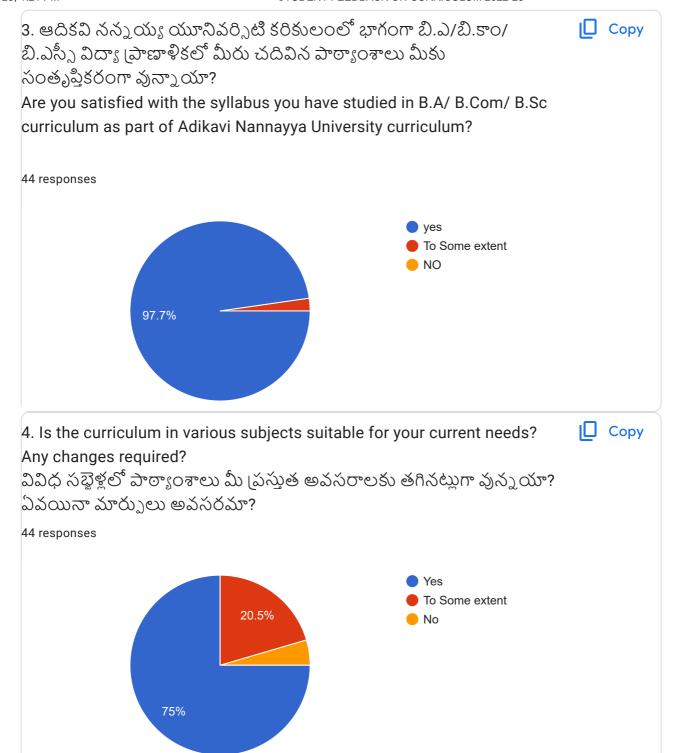

0 responses

No responses yet for this question.

□ Copy

| 7. What aspects of the curriculum of BA/B.Com/B.Sc programmes you studied as part of Adikavi Nannayya University Curriculum need to be changed? in which subject? |  |
|-------------------------------------------------------------------------------------------------------------------------------------------------------------------|--|
| ఆదికవి నన్నయ్య యూనివర్సిటి కరికులంలో భాగంగా మీరు చదివిన బి.వి/బి.కాం/ బి.ఎస్సీ<br>పాఠ్య[పణాళిక ఏ ఏ సబ్జెక్ట్లలో ఏ ఏ అంశాలలో మార్పు చేయవలసిన అవసరం ఉంది?.          |  |
| 43 responses                                                                                                                                                      |  |
| No                                                                                                                                                                |  |
| Nothing                                                                                                                                                           |  |
| Botany                                                                                                                                                            |  |
| All subjects                                                                                                                                                      |  |
| Yes                                                                                                                                                               |  |
| NO                                                                                                                                                                |  |
| All subjects are good nothing to be change                                                                                                                        |  |
| Foundetion course 5hours                                                                                                                                          |  |
| No need to change                                                                                                                                                 |  |
| Chemistry                                                                                                                                                         |  |
| Botany                                                                                                                                                            |  |
| Zoology                                                                                                                                                           |  |
| English                                                                                                                                                           |  |
| Telugu                                                                                                                                                            |  |
| No                                                                                                                                                                |  |
| BSC                                                                                                                                                               |  |
| No                                                                                                                                                                |  |
| History, Economics, Public administration                                                                                                                         |  |
| no /                                                                                                                                                              |  |