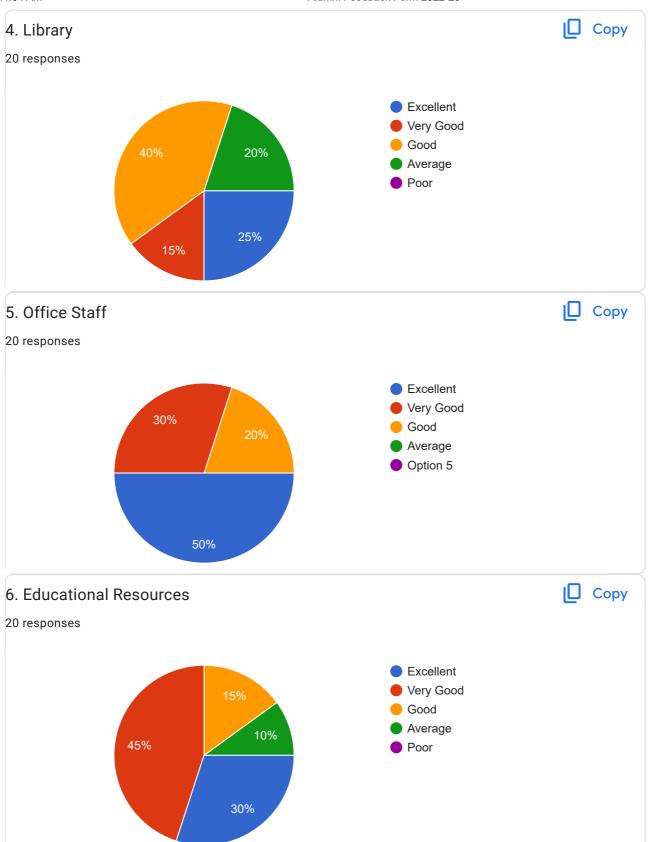

9. Mention the points which make you feel proud to be associated with RRDS Govt. Degree College as Alumni.

18 responses

Good

Good

Eminent faculty, support from the faculty, Optimum utilization of scarce resources, student centered teaching learning.