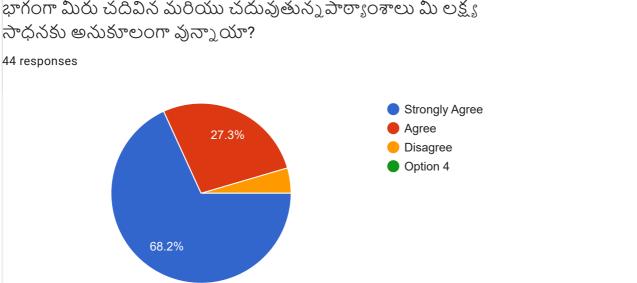

2. Courses you have studied / studying as part of University Curriculum are suitable for your Goal Achievement? యూనివర్సిటీ కరికులంలో భాగంగా మీరు చదివిన మరియు చదువుతున్నపాఠ్యాంశాలు మీ లక్ష్య సాధనకు అనుకూలంగా వున్నాయా?