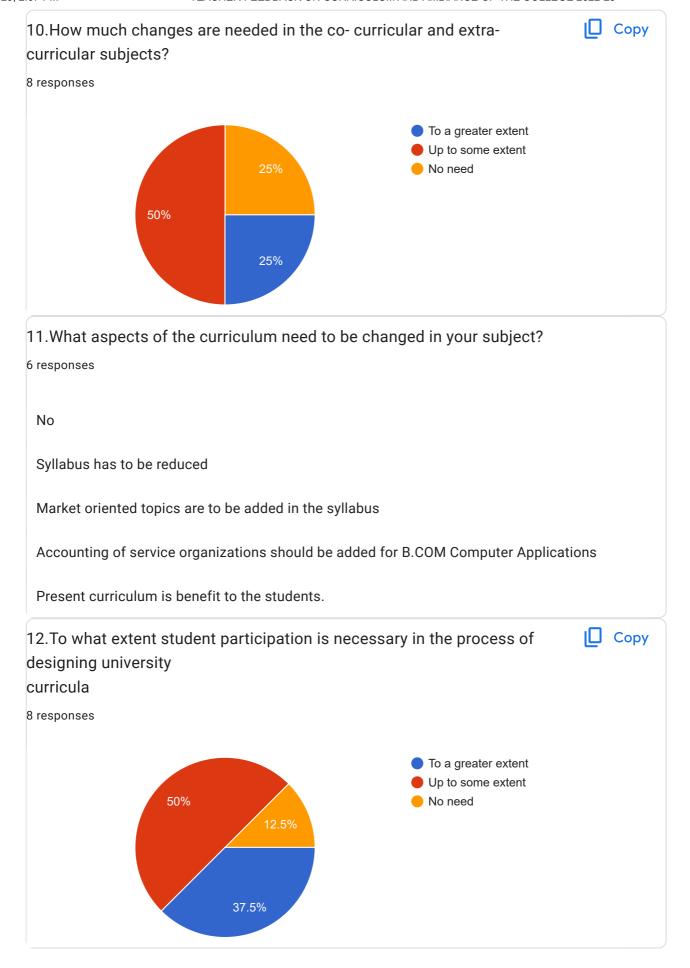

16. Any suggestions (inclusions or replacements in the content of course/(s) to enhance Student's competencies. Suggestions ought to be course specific)

7 responses

Please Continue The Languages paper in 3 Rd semester

Students should be provided with more job oriented trainings and internships

Adding new softwares of accounting in the syllabus is needed and also training should be provided for teachers.

Community servay and needed to program students

Community servay aand needed traing to the students

No

English language teaching Extend 4th semester to all DEGREE STUDENTS.

This content is neither created nor endorsed by Google. Report Abuse - Terms of Service - Privacy Policy