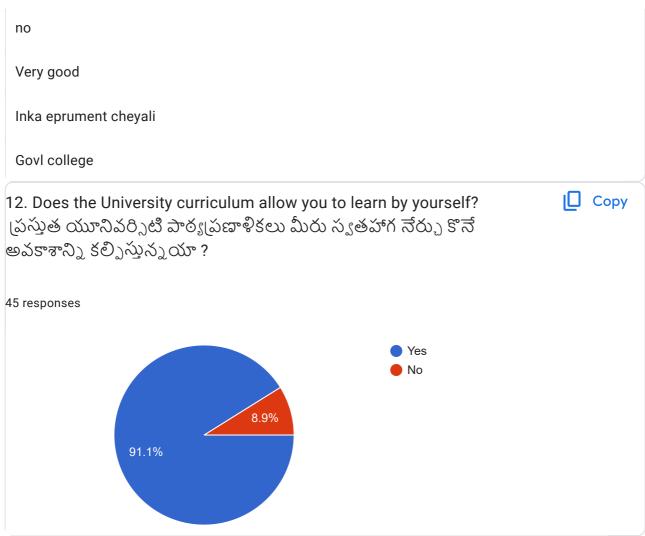

47.7%

| 11. What are your suggestions and advice for curriculum designers at university level? యూనివర్సిటీ స్థాయిలో పాఠ్యప్రణాళికల రూపకర్తలకు మీరిచ్చే సూచనలు, సలహాలు ఏమిటి? |
|----------------------------------------------------------------------------------------------------------------------------------------------------------------------|
| 44 responses                                                                                                                                                         |
| No                                                                                                                                                                   |
| Nothing                                                                                                                                                              |
| Implement value based education                                                                                                                                      |
| Chemistry                                                                                                                                                            |
| Please design industry orientation LSC&SDC courses                                                                                                                   |
| Sports                                                                                                                                                               |
| Yes                                                                                                                                                                  |
| Good                                                                                                                                                                 |
| Ntg                                                                                                                                                                  |
| The words should be easy to understand by every student i.e merit student &poor student                                                                              |
| Implement Value based education                                                                                                                                      |
| Implement value based equation                                                                                                                                       |
| Implement value base education                                                                                                                                       |
| Please design industry orientation                                                                                                                                   |
| Please design industry orientation LSc&SDC courses                                                                                                                   |
| Please design industry orientation LSC&SDC Courses                                                                                                                   |
| Please disign industry orientation, LSC and SDC cources                                                                                                              |
| 1                                                                                                                                                                    |
| Compitetive exam model                                                                                                                                               |
| Syllabus Compitetive Exam Model lo Rupondinchali                                                                                                                     |