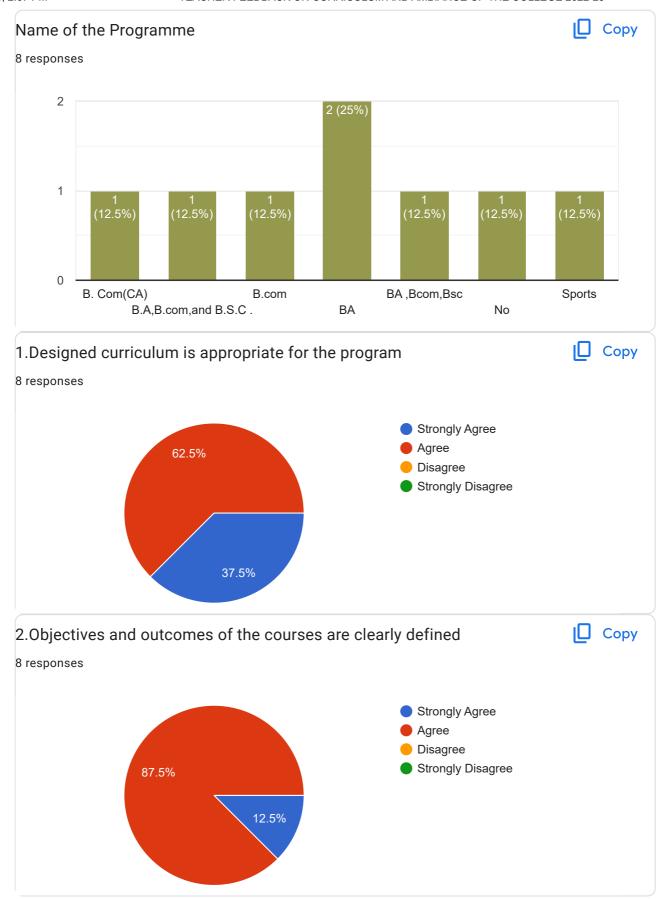

## Google Forms

| TEACHER FEEDBACK ON CURRICULUM AN AMBIANCE OF THE COLLEGE 2022-23 8 responses | ۱C |
|-------------------------------------------------------------------------------|----|
| Publish analytics                                                             |    |
| Email ID                                                                      |    |
| 8 responses                                                                   |    |
| kakumanisrinivasarao@gmail.com                                                |    |
| swamy.pa2506@gmail.com                                                        |    |
| lakshmisala6@gmail.com                                                        |    |
| sivanagarajumanne@gmail.com                                                   |    |
| uma706339@gmail.com                                                           |    |
| amulyaraomary@gmail.com                                                       |    |

satunuri.satys@gmail.com

raj1968.p@gmail.com

| Name of the Lecturer                                                                                    |  |
|---------------------------------------------------------------------------------------------------------|--|
| 3 responses                                                                                             |  |
| Dr.K. Srinivasarao                                                                                      |  |
| Dr. P. Aravind Swamy                                                                                    |  |
| S.LAKSHMIKANTAM                                                                                         |  |
| Physical education                                                                                      |  |
| Garika Umamaheswari                                                                                     |  |
| P.Amulya Rao                                                                                            |  |
| S. Satyanarayana                                                                                        |  |
| Dr P.Rajasekhar                                                                                         |  |
|                                                                                                         |  |
| Designation                                                                                             |  |
| Designation 3 responses                                                                                 |  |
|                                                                                                         |  |
| 3 responses                                                                                             |  |
| 3 responses  Lecturer in Telugu                                                                         |  |
| Lecturer in Telugu  Lecturer in Economics                                                               |  |
| Lecturer in Telugu  Lecturer in Economics  Lecturer in commerce                                         |  |
| Lecturer in Telugu  Lecturer in Economics  Lecturer in commerce  Physical director                      |  |
| Lecturer in Telugu  Lecturer in Economics  Lecturer in commerce  Physical director  Garika Umamaheswari |  |