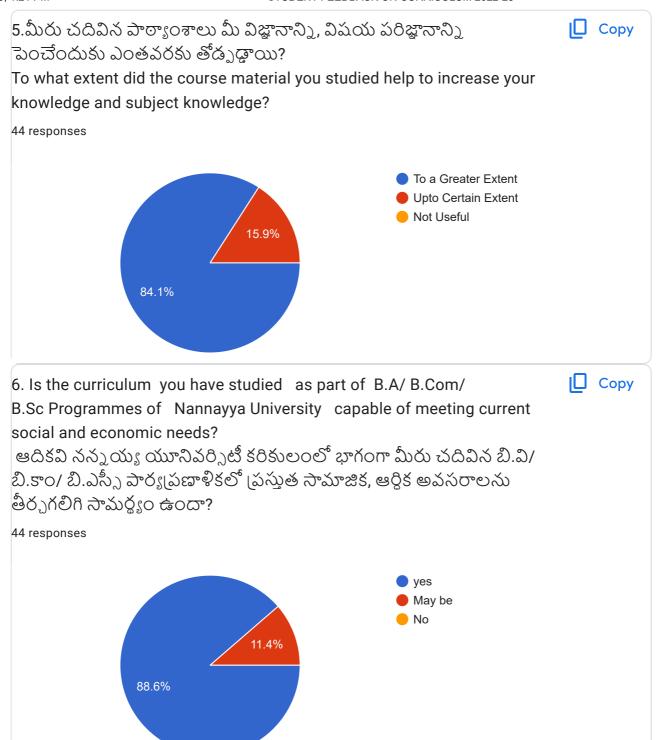

2. Courses you have studied / studying as part of University Curriculum are suitable for your Goal Achievement? యూనివర్సిటీ కరికులంలో భాగంగా మీరు చదివిన మరియు చదువుతున్నపాఠ్యాంశాలు మీ లక్ష్య సాధనకు అనుకూలంగా వున్నాయా?