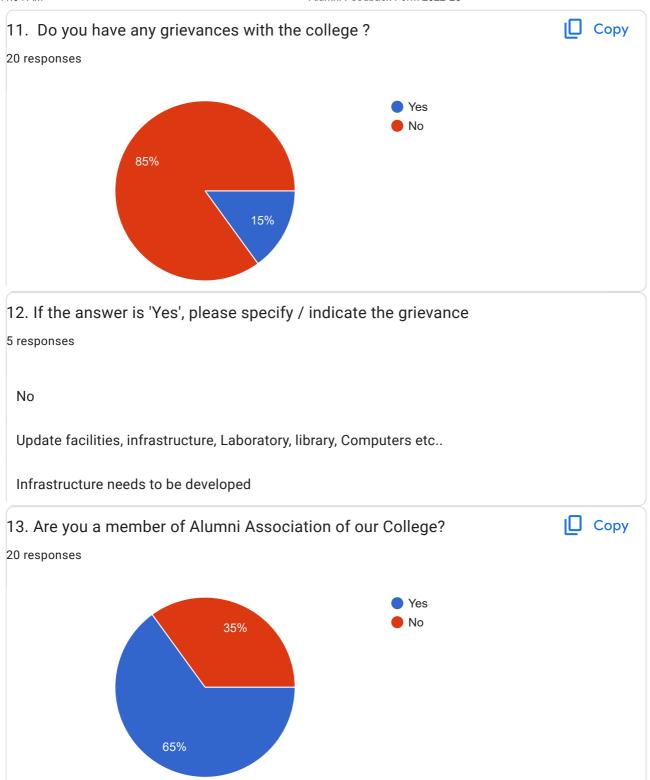

Alumni Feedback Form 2022-23 10.In what way have the development activities organised by the College contributed to your overall development? 16 responses Very good By learning our culture and ethics, life skills, stress management, motive of continuous learning Discipline NSS and inter college compitition They helped us for growth in life Co-curricular activities and social services also added to the all-round development of the students Activities were opened only when we are second year Mangerial skills Update facilities, infrastructure, Laboratory, library, Computers etc.. Teachings of college faculty and library and computer lab and nss camp have been