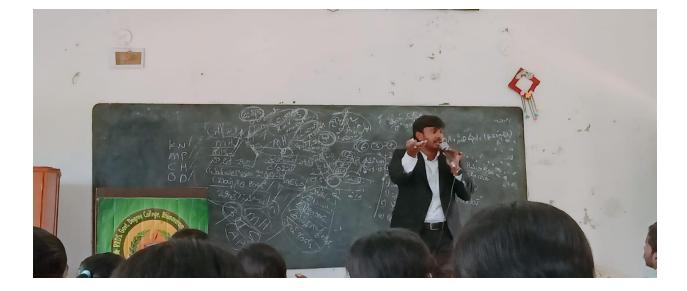

## Career guidance programme for state civil services & Coaching on Indian Geography

A programme was arranged on career guidance and coaching on Indian Geography on 12.04.2023 at the seminar hall. 2011-14 batch B.com studied student sri, G.Ramu presently a famous resource person for Indian geography for civil service examination visited as resource person for this programme. He motivated the student by narrating career opportunities for degree students and later he had given an excellent lecture on Indian Geography.