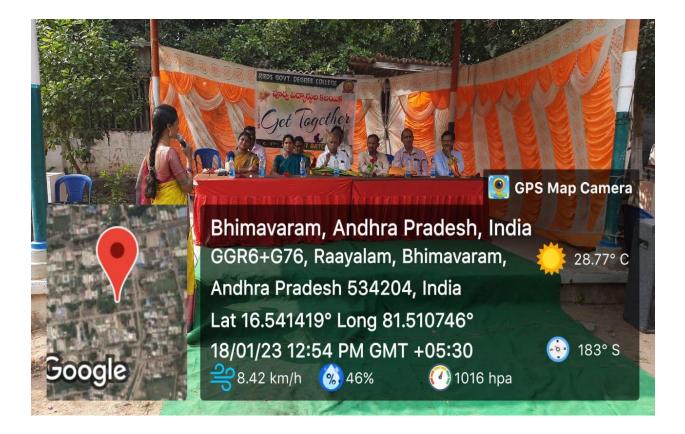

### Alumni Meet on 18.01.2023

2004-07 batch B.A& B.Com Studied students met on 18.01.2023. They invited retired teachers also. They remembered their memories with the college. Staff of the college interacted with the old students and explained the activities of the college. They were discussed about the college progress and decided to take active part in the development of the college.

They donated Mouth Mike and donated Rs 280,231/- towards establishment of Physics lab and Paintings to statues of the great Personalities in the campus.

# ఘనంగా పూర్వ విద్యార్థుల సమ్తే ఆనం

అర్ఆర్ డీఎస్ కళాశాలలో కలిసిన 2007 బ్యాచ్ డిగ్రీ విద్యార్థులు

సాక్షి, భీమవరం: వారంతా తాము చదువుకున్న కళాశాలలో 15 ఏళ్ల తర్వాత మళ్లీ కలుసుకున్నారు. 2004 నుంచి 2007 సంవత్సరం వరకు ఆర్ఆర్ డీఎస్ కళాశాలలో డిగ్రీ చదువుకున్నారు. 2007 బ్యాచ్ పూర్వ విద్యార్థుల ఆత్మీయ సమ్మేళన కార్య క్రమాన్ని బుధవారం కళాశాల ఆవరణలో ఘనం గా నిర్వహించారు. తొలుత తమకు విద్య నేర్పిన గురువులను పూర్వ విద్యార్థులు కలిసి ఘనంగా సన్మానించారు అనంతరం పూర్వ విద్యార్థులంతా

తాము ఏ రంగాల్లో స్థిరపడ్డారో వాటికి సంబంధిం చిన వివరాలను ఒకరికొకరు పంచుకున్నారు. అనంతరం అందరూ కలిసి సహపంక్తి భోజనాలు చేశారు. తమ పూర్వ విద్యార్థల సమ్మేళన కార్యక్ర మాన్ని పదిలంగా గుర్తుండిపోయేలా వీడియోలు, చిత్రాలను తీసుకుని భద్రపరుచుకున్నారు. తాము చదువుకున్న కళాశాల అభివృద్ధికి సహకారం అం దించాలని ఈ సందర్భంగా వారు నిర్ణయించుకు న్నారు.