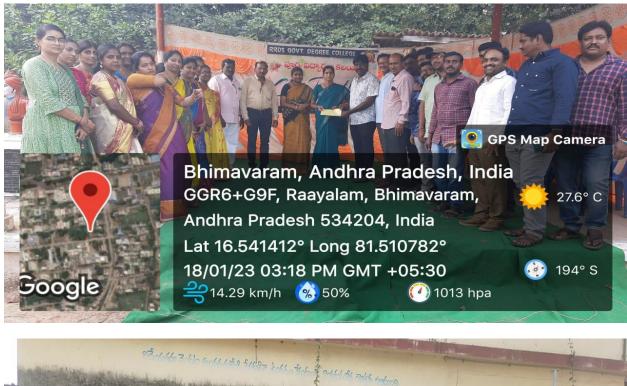

They donated Mouth Mike and donated Rs 280,231/- towards establishment of Physics lab and Paintings to statues of the great Personalities in the campus.

### **Donation of Cash towards college Development**

వైస నిమాదు తప్పససంగా చియాలన నూచం రైతులు వాల్గన్నారు.