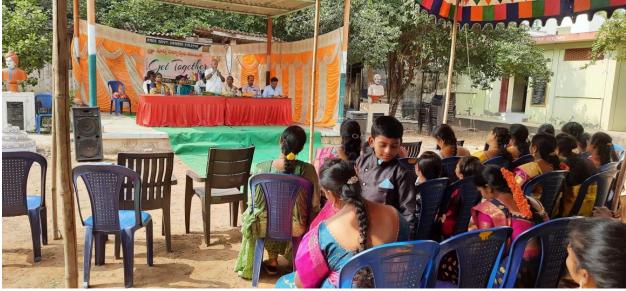

### Alumni Meet on 18.01.2023

2004-07 batch B.A& B.Com Studied students met on 18.01.2023. They invited retired teachers also. They remembered their memories with the college. Staff of the college interacted with the old students and explained the activities of the college. They were discussed about the college progress and decided to take active part in the development of the college.

# ఘనంగా పూర్వ విద్యార్థుల సమ్తే ఆనం

అర్ఆర్ డీఎస్ కళాశాలలో కలిసిన 2007 బ్యాచ్ డిగ్రీ విద్యార్థులు

సాక్షి, భీమవరం: వారంతా తాము చదువుకున్న కళాశాలలో 15 ఏళ్ల తర్వాత మళ్లీ కలుసుకున్నారు. 2004 నుంచి 2007 సంవత్సరం వరకు ఆర్ఆర్ డీఎస్ కళాశాలలో డిగ్రీ చదువుకున్నారు. 2007 బ్యాచ్ పూర్వ విద్యార్థుల ఆత్మీయ సమ్మేళన కార్య క్రమాన్ని బుధవారం కళాశాల ఆవరణలో ఘనం గా నిర్వహించారు. తొలుత తమకు విద్య నేర్పిన గురువులను పూర్వ విద్యార్థులు కలిసి ఘనంగా సన్మానించారు అనంతరం పూర్వ విద్యార్థులంతా

తాము ఏ రంగాల్లో స్థిరపడ్డారో వాటికి సంబంధిం చిన వివరాలను ఒకరికొకరు పంచుకున్నారు. అనంతరం అందరూ కలిసి సహపంక్తి భోజనాలు చేశారు. తమ పూర్వ విద్యార్థల సమ్మేళన కార్యక్ర మాన్ని పదిలంగా గుర్తుండిపోయేలా వీడియోలు, చిత్రాలను తీసుకుని భద్రపరుచుకున్నారు. తాము చదువుకున్న కళాశాల అభివృద్ధికి సహకారం అం దించాలని ఈ సందర్భంగా వారు నిర్ణయించుకు న్నారు.