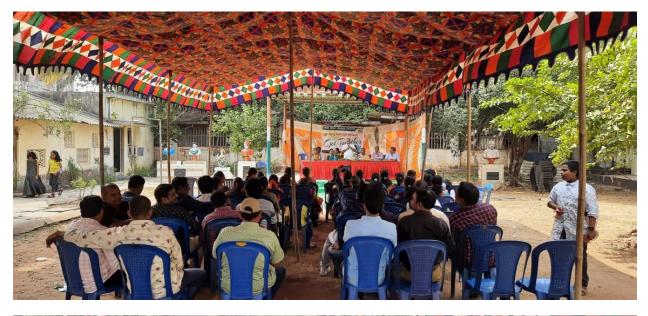

## Career guidance programme for state civil services & Coaching on Indian Geography

A programme was arranged on career guidance and coaching on Indian Geography on 12.04.2023 at the seminar hall. 2011-14 batch B.com studied student sri, G.Ramu presently a famous resource person for Indian geography for civil service examination visited as resource person for this programme. He motivated the student by narrating career opportunities for degree students and later he had given an excellent lecture on Indian Geography.

He distributed Rs.6000/- worth of Indian geography books to the students .

The students are very much inspired by his Lecture.