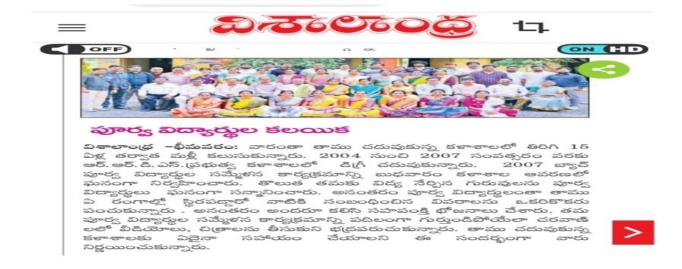

# ఘనంగా పూర్వ విద్యార్థుల సమ్తే ఆనం

అర్ఆర్ డీఎస్ కళాశాలలో కలిసిన 2007 బ్యాచ్ డిగ్రీ విద్యార్థులు

సాక్షి, భీమవరం: వారంతా తాము చదువుకున్న కళాశాలలో 15 ఏళ్ల తర్వాత మళ్లీ కలుసుకున్నారు. 2004 నుంచి 2007 సంవత్సరం వరకు ఆర్ఆర్ డీఎస్ కళాశాలలో డిగ్రీ చదువుకున్నారు. 2007 బ్యాచ్ పూర్వ విద్యార్థుల ఆత్మీయ సమ్మేళన కార్య క్రమాన్ని బుధవారం కళాశాల ఆవరణలో ఘనం గా నిర్వహించారు. తొలుత తమకు విద్య నేర్పిన గురువులను పూర్వ విద్యార్థులు కలిసి ఘనంగా సన్మానించారు అనంతరం పూర్వ విద్యార్థులంతా

తాము ఏ రంగాల్లో స్థిరపడ్డారో వాటికి సంబంధిం చిన వివరాలను ఒకరికొకరు పంచుకున్నారు. అనంతరం అందరూ కలిసి సహపంక్తి భోజనాలు చేశారు. తమ పూర్వ విద్యార్థల సమ్మేళన కార్యక్ర మాన్ని పదిలంగా గుర్తుండిపోయేలా వీడియోలు, చిత్రాలను తీసుకుని భద్రపరుచుకున్నారు. తాము చదువుకున్న కళాశాల అభివృద్ధికి సహకారం అం దించాలని ఈ సందర్భంగా వారు నిర్ణయించుకు న్నారు.