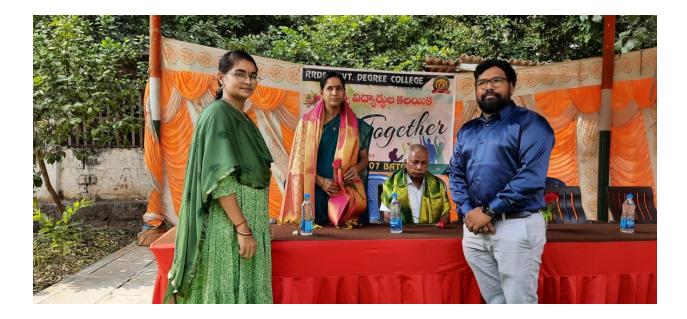

### Alumni Meet on 18.01.2023

2004-07 batch B.A& B.Com Studied students met on 18.01.2023. They invited retired teachers also. They remembered their memories with the college. Staff of the college interacted with the old students and explained the activities of the college. They were discussed about the college progress and decided to take active part in the development of the college.

# ఘనంగా పూర్వ విద్యార్థుల సమ్తే ఆనం

అర్ఆర్ డీఎస్ కళాశాలలో కలిసిన 2007 బ్యాచ్ డిగ్రీ విద్యార్థులు

సాక్షి, భీమవరం: వారంతా తాము చదువుకున్న కళాశాలలో 15 ఏళ్ల తర్వాత మళ్లీ కలుసుకున్నారు. 2004 నుంచి 2007 సంవత్సరం వరకు ఆర్ఆర్ డీఎస్ కళాశాలలో డిగ్రీ చదువుకున్నారు. 2007 బ్యాచ్ పూర్వ విద్యార్థుల ఆత్మీయ సమ్మేళన కార్య క్రమాన్ని బుధవారం కళాశాల ఆవరణలో ఘనం గా నిర్వహించారు. తొలుత తమకు విద్య నేర్పిన గురువులను పూర్వ విద్యార్థులు కలిసి ఘనంగా సన్మానించారు అనంతరం పూర్వ విద్యార్థులంతా