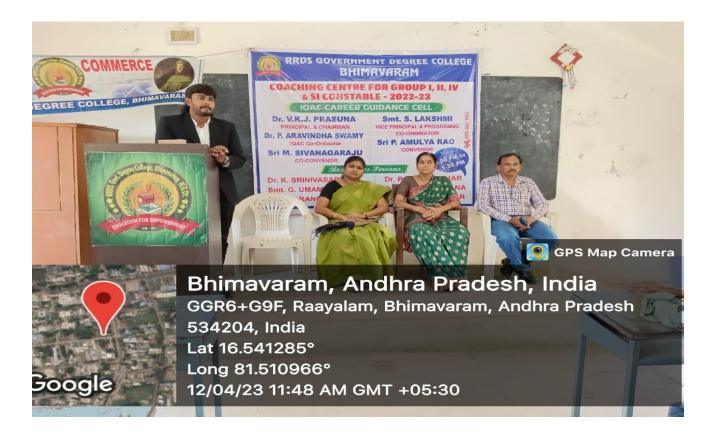

## Career guidance programme for state civil services & Coaching on Indian Geography

A programme was arranged on career guidance and coaching on Indian Geography on 12.04.2023 at the seminar hall. 2011-14 batch B.com studied student sri, G.Ramu presently a famous resource person for Indian geography for civil service examination visited as resource person for this programme. He motivated the student by narrating career opportunities for degree students and later he had given an excellent lecture on Indian Geography.

He distributed Rs.6000/- worth of Indian geography books to the students .

The students are very much inspired by his Lecture.