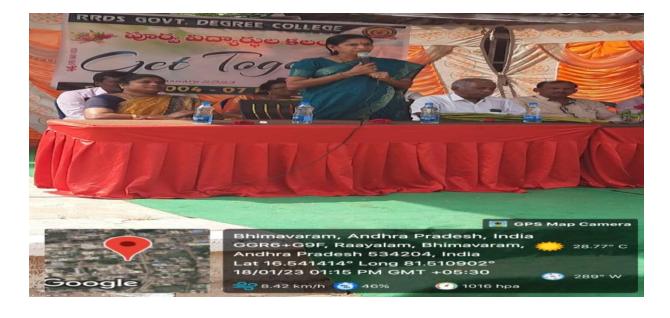

### Alumni Meet on 18.01.2023

2004-07 batch B.A& B.Com Studied students met on 18.01.2023. They invited retired teachers also. They remembered their memories with the college. Staff of the college interacted with the old students and explained the activities of the college. They were discussed about the college progress and decided to take active part in the development of the college.

They donated Mouth Mike and donated Rs 280,231/- towards establishment of Physics lab and Paintings to statues of the great Personalities in the campus.

# ఘనంగా పూర్వ విద్యార్థుల సమ్తే ఆనం

అర్ఆర్ డీఎస్ కళాశాలలో కలిసిన 2007 బ్యాచ్ డిగ్రీ విద్యార్థులు

సాక్షి, భీమవరం: వారంతా తాము చదువుకున్న కళాశాలలో 15 ఏళ్ల తర్వాత మళ్లీ కలుసుకున్నారు. 2004 నుంచి 2007 సంవత్సరం వరకు ఆర్ఆర్ డీఎస్ కళాశాలలో డిగ్రీ చదువుకున్నారు. 2007 బ్యాచ్ పూర్వ విద్యార్థుల ఆత్మీయ సమ్మేళన కార్య క్రమాన్ని బుధవారం కళాశాల ఆవరణలో ఘనం గా నిర్వహించారు. తొలుత తమకు విద్య నేర్పిన గురువులను పూర్వ విద్యార్థులు కలిసి ఘనంగా సన్మానించారు అనంతరం పూర్వ విద్యార్థులంతా

తాము ఏ రంగాల్లో స్థిరపడ్డారో వాటికి సంబంధిం చిన వివరాలను ఒకరికొకరు పంచుకున్నారు. అనంతరం అందరూ కలిసి సహపంక్తి భోజనాలు చేశారు. తమ పూర్వ విద్యార్థల సమ్మేళన కార్యక్ర మాన్ని పదిలంగా గుర్తుండిపోయేలా వీడియోలు, చిత్రాలను తీసుకుని భద్రపరుచుకున్నారు. తాము చదువుకున్న కళాశాల అభివృద్ధికి సహకారం అం దించాలని ఈ సందర్భంగా వారు నిర్ణయించుకు న్నారు.