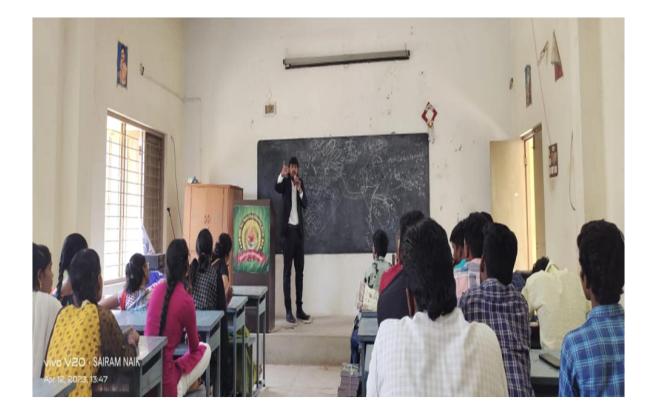

## Career guidance programme for state civil services & Coaching on Indian Geography

A programme was arranged on career guidance and coaching on Indian Geography on 12.04.2023 at the seminar hall. 2011-14 batch B.com studied student sri, G.Ramu presently a famous resource person for Indian geography for civil service examination visited as resource person for this programme. He motivated the student by narrating career opportunities for degree students and later he had given an excellent lecture on Indian Geography.