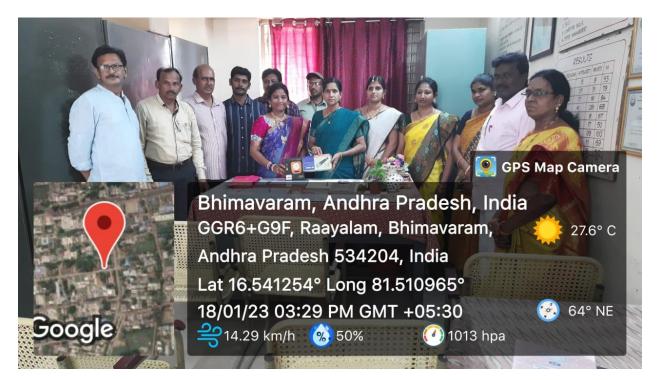

They donated Mouth Mike and donated Rs 280,231/- towards establishment of Physics lab and Paintings to statues of the great Personalities in the campus.

## **Donation of Mouth Mike**

### **Donation of Cash towards college Development**

వైస నిమాదు తప్పససంగా చియాలన నూచం రైతులు వాల్గన్నారు.