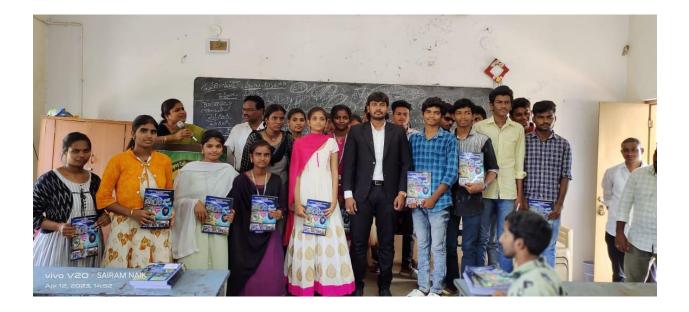

He distributed Rs.6000/- worth of Indian geography books to the students .

The students are very much inspired by his Lecture.

# Donation of Books