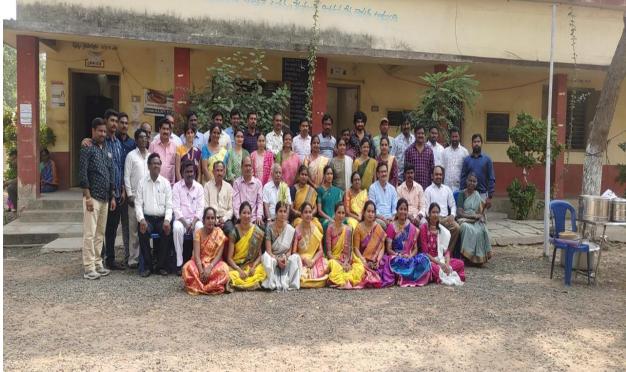

### Alumni Meet on 18.01.2023

2004-07 batch B.A& B.Com Studied students met on 18.01.2023. They invited retired teachers also. They remembered their memories with the college. Staff of the college interacted with the old students and explained the activities of the college. They were discussed about the college progress and decided to take active part in the development of the college.

They donated Mouth Mike and donated Rs 280,231/- towards establishment of Physics lab and Paintings to statues of the great Personalities in the campus.