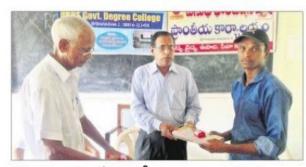

# పుస్తకాల పంపిణీ

పిఎస్ఆర్నగర్(భీమవరం పట్టణం), మ్యాస్ట్ బీమవరం పట్టణంలోని ఆర్ఆర్డీఎస్ ప్రభుత్వ డిగ్రీ కళాశాల విద్యార్ధులకు వసుధ ఫౌండేషన్ ఆధ్వర్యంలో 70 మంది విద్యార్ధులకు రాత ఫస్తకాలను శుక్రవారం పంపిణీ చేసినట్లు ప్రధానాచార్యుడు డాక్టర్ జె.సనత్కుమార్ తెలిపారు. ఫౌండేషన్ కార్యదర్శి మంతెన కృష్ణం రాజు, ఇందుకూరి ప్రసాదరాజు, అధ్యాపకులు రవిశంకర్, స్వరూ పరాణి, దీప్తి, ఆక్కిరాజు తదితరులు పాల్గొన్నారన్నారు.

# వసుధ ఫౌండేషన్ ఆధ్వర్యంలో పుస్తకాల పంపిణీ

\*\*\*\*\*\*\*\*\*\*

భీమవరం ఆర్ఆర్డీఎస్ డిగ్రీ కళాశాల విద్యార్థులకు పుస్తకాలు పంపిణీ చేస్తున్న దృశ్యం

భీమవరం: స్థానిక ఆర్ఆర్డీఎస్ ప్రభుత్వ డిగ్రీ కళాశాల విద్యార్థు లకు వసుధ ఫౌండేషన్ ఆధ్వర్యంలో శుక్రవారం ఉచితంగా పుస్త కాలు పంపిణీ చేశారు. ఈసందర్భంగా ఫౌండేషన్ కార్యదర్శి మంతెన కృష్ణంరాజు మాట్లాడుతూ విద్యార్థులకు మంచి భవిష్యత్తు అందించడానికి ద్రభుత్వంతో పాటు స్వచ్ఛంద సంస్థ లు కృషిచేస్తున్నాయన్నారు. విద్యార్థులు కళాశాలల్లోని సౌకర్యా లను సద్వినియోగం చేసుకుని అభివృద్ధి పథంలో పయనించాల న్నారు. కార్యక్రమంలో ఫౌండేషన్ భీమవరం శాఖ కార్యదర్శి ఇందుకూరి ప్రసాదరాజు, కళాశాల డ్రిన్సిపల్ సనత్కకమార్, అధ్యాపకులు రవిశంకర్, అక్కిరాజు, స్వరూపరాణి, దీప్తి తదిత రులు పాల్వొన్నారు.