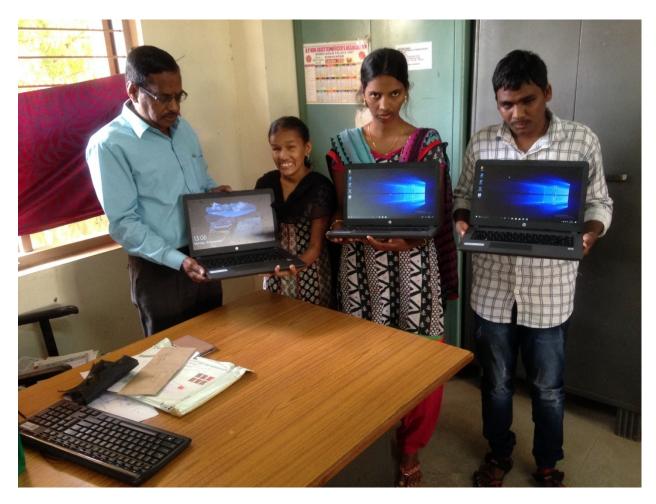

## 1. Laptops to the Visually-challenged by State Govt. 19.12.18

☆

 $\stackrel{\wedge}{\sim}$ 

 $\stackrel{\wedge}{\sim}$ 

 $\stackrel{\wedge}{\simeq}$ 

 $\stackrel{\wedge}{\sim}$ 

As a result of the continuous efforts of IQAC under the guidance & support of Sri M. Padmanabham (Visually-challenged), former lecturer in Public Administration at RRDS College, three visually-challenged students of our college received laptops from AP Differently-Abled & Senior Citizens Assistance Corporation, Andhra Pradesh.

# లాప్ఓాప్స్ బహూకరణ

ఆర్ఆర్డ్ఫేస్ విశాలాంద్ర-లీమవరం ప్రభుత్వ డిగ్డ్ కళాశాలలో చదువుతున్న దివ్వాంగ విద్వార్మలు పార్వతి, రమ్మ, యాకో బ్లకు (ప్రభుత్వం లాప్ట్ టాప్ల్ లను ఆందజేసింది. ఈ సందర్భంగా బుధవారం కళాశాలలో జరి గిన కార్యక్రమంలో మిన్సిపాల్ దాక్టర్ జె.ననత్ మాట్లాదుతూ పీజీ విద్యార్తులకు మాత్రమే అందుబాటులో ఉందే పథకాన్ని డిగ్రి విద్వారులకు విస్తరింపచేసిందని ప్రతిభ కనబరుస్తున్న తమ విద్వార్తులు లాప్ట్రాక్స్ కు ఎంపికవ్వదం అనందంగా ఉందన్నారు. కార్య క్రమంలో వైస్ (పిన్సిపాల్ రవిశంకర్, (పోగ్రాం కో-అరినేటర్ అక్కిరాజు, మహిళా సాధికార విలాగం కన్నీనర్ స్వరూప, సిబ్బంది, విద్యా රාුවා ජධිජරාවා *పాల్చొ*న్నారు.

## బివ్యాంగ విద్యార్థులకు ల్యాప్ట్ టాప్ల్ పంపిణీ చేస్తున్న దృశ్యం

బీమవరం: ఆర్ఆర్డీఎస్ పట్టణంలోని ప్రభుత్వ డిగ్రీ కళాశాల దివ్యాంగ విద్యార్థు లకు రాష్ట్ర విభిన్న ప్రతిభావంతులు, సిని యర్ సిటిజన్స్ సహాయ సంస్థ ఆధ్వర్యంలో ల్యాప్టటాప్లను పంపిణీ చేశారు. బుధవారం కళాశాల ట్రిన్సిపాల్ డాక్టర్ జె.సనత్ కుమార్ ఆధ్వర్యంలో విద్యార్థులు పార్వతి, రమ్మ, యాకోలకు ల్యాప్ట్లుప్లు పంపిణీ చేశారు. ఈ సందర్భంగా ట్రిన్సిపాల్ సనత్కుమార్ మాట్లాడుతూ పీజీ విద్యార్థులకు మాత్రమే అందుబాటులో ఉండే ఈ పథకాన్సి డిగ్రీ విద్యార్థులకు కూడా విస్తరింపచేయడం అభి నందనీయమన్నారు. కార్యక్రమంలో శాల వైస్ ట్రిన్సిపాల్ రవిశంకర్, కో ఆర్డిడేటర్ అక్కిరాజు, మహిళా సాధికార విభాగం కన్వీనర్ స్వరూప తదితరులు పాల్గొన్నారు.