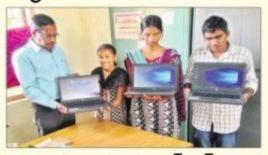

## 1. Laptops to the Visually-challenged by State Govt. 19.12.18

☆

 $\stackrel{\wedge}{\sim}$ 

 $\stackrel{\wedge}{\sim}$ 

 $\stackrel{\wedge}{\simeq}$ 

 $\stackrel{\wedge}{\sim}$ 

As a result of the continuous efforts of IQAC under the guidance & support of Sri M. Padmanabham (Visually-challenged), former lecturer in Public Administration at RRDS College, three visually-challenged students of our college received laptops from AP Differently-Abled & Senior Citizens Assistance Corporation, Andhra Pradesh.

# లాప్ఓాప్స్ బహూకరణ

ఆర్ఆర్డ్ఫేస్ విశాలాంద్ర-లీమవరం ప్రభుత్వ డిగ్డ్ కళాశాలలో చదువుతున్న దివ్వాంగ విద్వార్మలు పార్వతి, రమ్మ, యాకో బ్లకు (ప్రభుత్వం లాప్ట్ టాప్ల్ లను ఆందజేసింది. ఈ సందర్భంగా బుధవారం కళాశాలలో జరి గిన కార్యక్రమంలో మిన్సిపాల్ దాక్టర్ జె.ననత్ మాట్లాదుతూ పీజీ విద్యార్తులకు మాత్రమే అందుబాటులో ఉందే పథకాన్ని డిగ్రి విద్వారులకు విస్తరింపచేసిందని ప్రతిభ కనబరుస్తున్న తమ విద్వార్తులు లాప్ట్రాక్స్ కు ఎంపికవ్వదం అనందంగా ఉందన్నారు. కార్య క్రమంలో వైస్ (పిన్సిపాల్ రవిశంకర్, (పోగ్రాం కో-అరినేటర్ అక్కిరాజు, మహిళా సాధికార విలాగం కన్నీనర్ స్వరూప, సిబ్బంది, విద్యా රාුවා ජධිජරාවා *పాల్చొ*న్నారు.

## బివ్యాంగ విద్యార్థులకు ల్యాప్ట్ టాప్ల్ పంపిణీ చేస్తున్న దృశ్యం

బీమవరం: ఆర్ఆర్డీఎస్ పట్టణంలోని ప్రభుత్వ డిగ్రీ కళాశాల దివ్యాంగ విద్యార్థు లకు రాష్ట్ర విభిన్న ప్రతిభావంతులు, సిని యర్ సిటిజన్స్ సహాయ సంస్థ ఆధ్వర్యంలో ల్యాప్టటాప్లను పంపిణీ చేశారు. బుధవారం కళాశాల ట్రిన్సిపాల్ డాక్టర్ జె.సనత్ కుమార్ ఆధ్వర్యంలో విద్యార్థులు పార్వతి, రమ్మ, యాకోలకు ల్యాప్ట్లుప్లు పంపిణీ చేశారు. ఈ సందర్భంగా ట్రిన్సిపాల్ సనత్కుమార్ మాట్లాడుతూ పీజీ విద్యార్థులకు మాత్రమే అందుబాటులో ఉండే ఈ పథకాన్సి డిగ్రీ విద్యార్థులకు కూడా విస్తరింపచేయడం అభి నందనీయమన్నారు. కార్యక్రమంలో శాల వైస్ ట్రిన్సిపాల్ రవిశంకర్, కో ఆర్డిడేటర్ అక్కిరాజు, మహిళా సాధికార విభాగం కన్వీనర్ స్వరూప తదితరులు పాల్గొన్నారు.