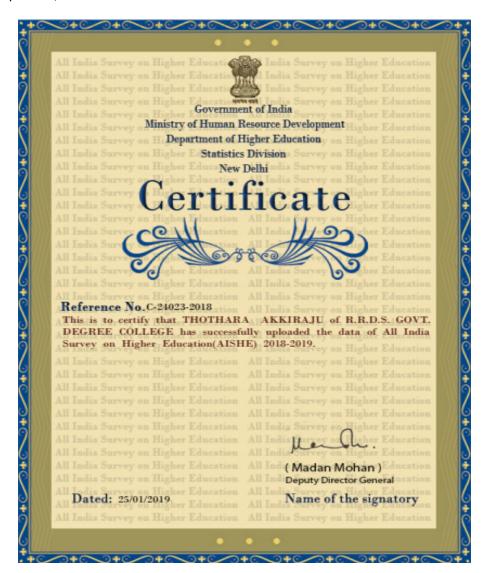

4. Every year, the IQAC of the institution participates in AISHE and submits the required data as per the guidelines stipulated, and receives Certificate.