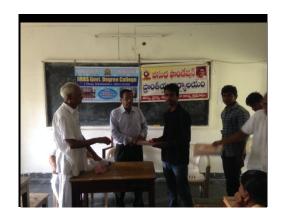

## 1. Laptops to the Visually-challenged by State Govt. 19.12.18

☆

 $\stackrel{\wedge}{\sim}$ 

 $\stackrel{\wedge}{\sim}$ 

 $\stackrel{\wedge}{\simeq}$ 

 $\stackrel{\wedge}{\sim}$ 

As a result of the continuous efforts of IQAC under the guidance & support of Sri M. Padmanabham (Visually-challenged), former lecturer in Public Administration at RRDS College, three visually-challenged students of our college received laptops from AP Differently-Abled & Senior Citizens Assistance Corporation, Andhra Pradesh.

# లాప్ఓాప్స్ బహూకరణ

ఆర్ఆర్డ్ఫేస్ విశాలాంద్ర-లీమవరం ప్రభుత్వ డిగ్డ్ కళాశాలలో చదువుతున్న దివ్వాంగ విద్వార్మలు పార్వతి, రమ్మ, యాకో బ్లకు (ప్రభుత్వం లాప్ట్ టాప్ల్ లను ఆందజేసింది. ఈ సందర్భంగా బుధవారం కళాశాలలో జరి గిన కార్యక్రమంలో మిన్సిపాల్ దాక్టర్ జె.ననత్ మాట్లాదుతూ పీజీ విద్యార్తులకు మాత్రమే అందుబాటులో ఉందే పథకాన్ని డిగ్రి విద్వారులకు విస్తరింపచేసిందని ప్రతిభ కనబరుస్తున్న తమ విద్వార్తులు లాప్ట్రాక్స్ కు ఎంపికవ్వదం అనందంగా ఉందన్నారు. కార్య క్రమంలో వైస్ (పిన్సిపాల్ రవిశంకర్, (పోగ్రాం కో-అరినేటర్ అక్కిరాజు, మహిళా సాధికార విలాగం కన్నీనర్ స్వరూప, సిబ్బంది, విద్యా රාුවා ජධිජරාවා *పాల్చొ*న్నారు.